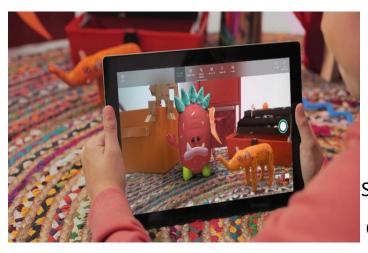

## View 3D creations in your world.

Anything you create in Paint 3D or pull From Remix 3D catalogue<sup>2</sup> can be seen In your actual surronding. See, snap and Share using Mixed Reality viewer and the Camera on your PC.