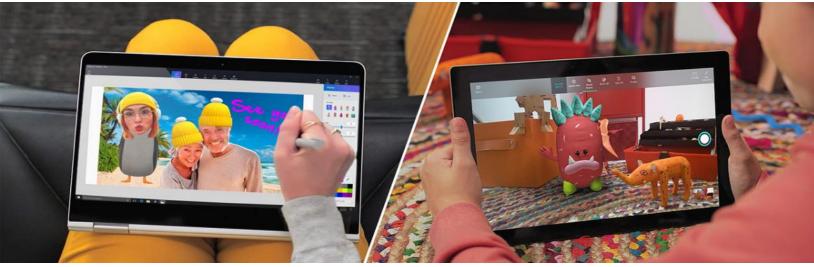

## View 3D creations in your world.

Anything you create in Paint 3D or pull From Remix 3D catalogue<sup>2</sup> can be seen In your actual surronding. See, snap and Share using Mixed Reality viewer and the Camera on your PC.

#### It's story – tell it your way

The reimagined Photos app makes it Easy to tell your story in video with a Soundtrack, transitions, 3D effects and Windows Ink.<sup>1</sup> if you liked making videos With movie maker, you'll love this Powerful photos app.