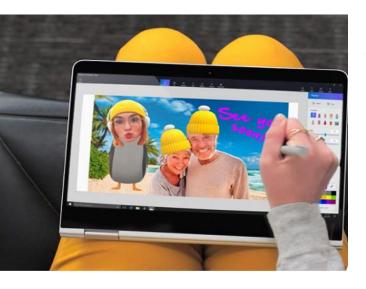

#### It's story – tell it your way

The reimagined Photos app makes it Easy to tell your story in video with a Soundtrack, transitions, 3D effects and Windows Ink.<sup>1</sup> if you liked making videos With movie maker, you'll love this Powerful photos app.