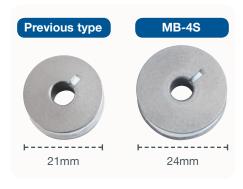

#### Increased amount of bobbin thread

This bobbin is larger than the previous type and can hold 40% more thread so the need to replace thread is reduced.