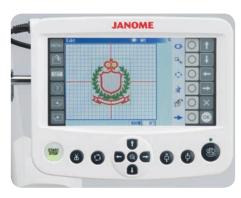

#### **Remote Computer Screen (RCS)**

LCD color touch screen. Large viewing area measuring H: 117mm x W: 86mm. USB slot on side. Attaches to MB-4S or is free standing.