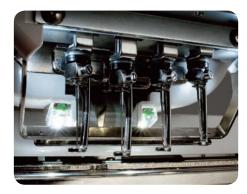

#### **Multi lighting**

4 white LED lights help users increase efficiency of embroidery work.