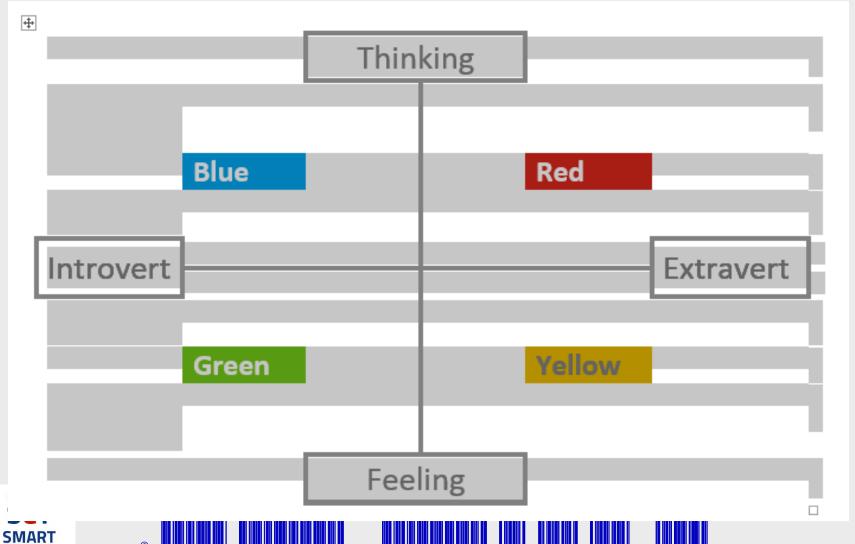

#### Thinking preference

'Characterised by the supremacy of the reasoning function' Jung Analytical, Objective, Task orientated, correct, Strong-minded,

#### Feeling preference

# Reflective preference

Observant
Inward focus
Depth
Thoughtful
Cautious

# Extroverted preference

Action orientated
Outward focus
Breadth
Outspoken
Bold

'The extravert orientates themselves predominantly by the outward collective norms of his times, the attitudes of the introvert on the other hand are determined mainly by subjective factors' Jung