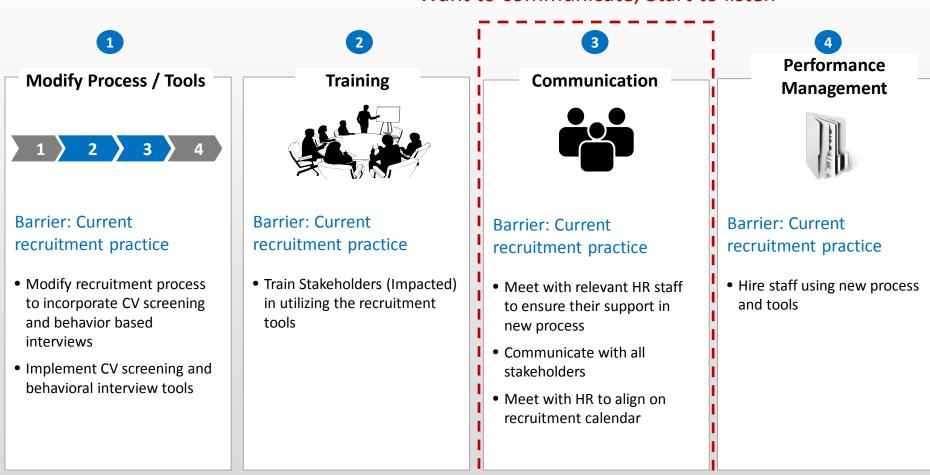

n



















**Help Change A Life** 

Home

Who we help

Take action

Contact us

Donate



#### Change Action Plan for Help Change A Life



L + U + M = S

Listen Understand Makeup Your Mind Speak







Home

Who we help

Take action

Contact us

Donate

#### SUSTAINABLE FACTS

100 Families Supported800 people out of poverty

Cow Families a 72% increase in income

Goat Families a 33% reduction in expenses

### An charity that continues

As one family repays the loan (qardh al hasn), the money is used to fund a cow for the next family in need

#### L . U . M . S



L. U. S

#### 1. In a talk-show



L. M. S

#### 2. I know it all



3

L . A . M . S

#### 3. Being judgemental



#### L . U . M . S

#### Want to communicate, Ask questions



#### Developing the Change Action Plan



## Take Away

Want to communicate: Start with listening, Ask questions, Speak finest