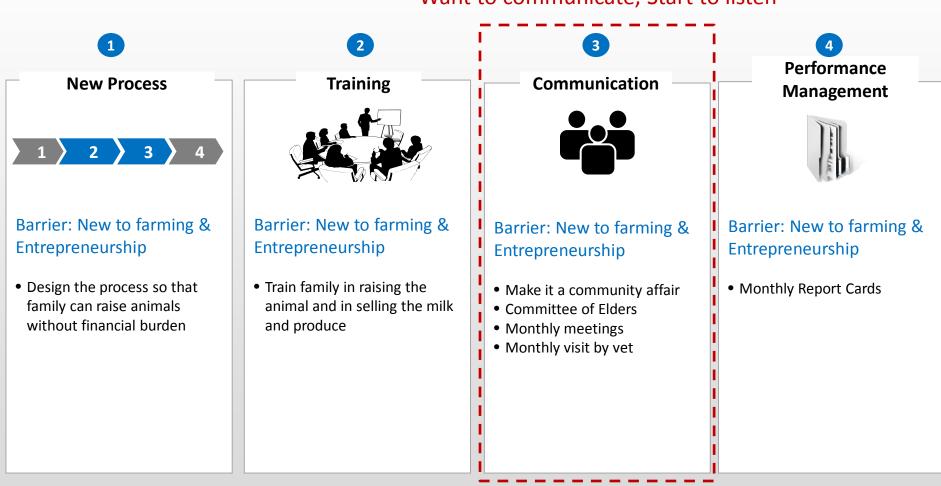

it

TOWARDS ACCELERATING TRANSFORMATIONAL CHANGE

## Human Side of Change

Want to Communicate, Start to Listen



FARRUKH SOHAIL
Senior Specialist, KOC



- TOWARDS ACCELERATING TRANSFORMATIONAL CHANGE
  - 20+ years of experience in large scale transformations
  - Co-founder SehatYab.com
  - Co-founder Help Change A Life
  - Formulated the R&D/Technology strategy for the oil & gas sector in Kuwait
  - Made and managed private equity investments in Asia
  - Crafted the turn-around strategy for Kuwait Airways
  - Designed infrastructure management strategies in the US



#### Four Steps in Managing Change



#### Developing the Change Action Plan



















**Help Change A Life** 

Home

Who we help

Take action

Contact us

Donate



#### Change Action Plan for Help Change A Life



L + U + M = S

Listen Understand Makeup Your Mind Speak







Home

Who we help

Take action

Contact us

Donate

#### SUSTAINABLE FACTS

100 Families Supported800 people out of poverty

Cow Families a 72% increase in income

Goat Families a 33% reduction in expenses

### An charity that continues

As one family repays the loan (qardh al hasn), the money is used to fund a cow for the next family in need

#### L . U . M . S



L. U. S

#### 1. In a talk-show



L. M. S

#### 2. I know it all



3

L . A . M . S

#### 3. Being judgemental



#### L . U . M . S

#### Want to communicate, Ask questions



#### Developing the Change Action Plan



## Take Away

Want to communicate: Start with listening, Ask questions, Speak finest