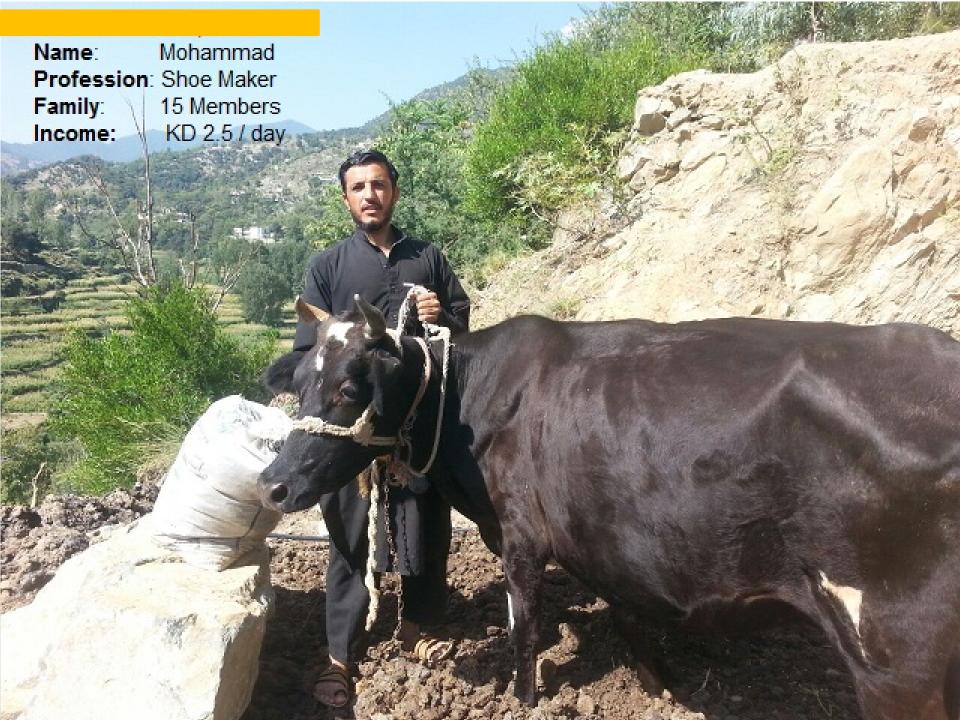

#### SUSTAINABLE FACTS

100 Families Supported800 people out of poverty

Cow Families a 72% increase in income

Goat Families a 33% reduction in expenses

### An charity that continues

As one family repays the loan (qardh al hasn), the money is used to fund a cow for the next family in need