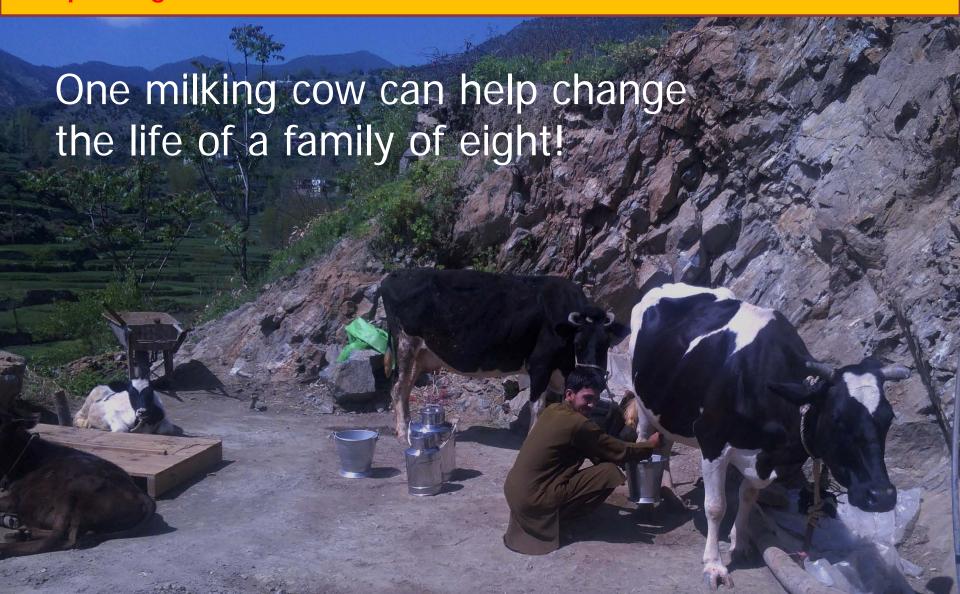

#### SUSTAINABLE FACTS

100 Families Supported800 people out of poverty

Cow Families a 72% increase in income

Goat Families a 33% reduction in expenses

### An charity that continues

As one family repays the loan (qardh al hasn), the money is used to fund a cow for the next family in need