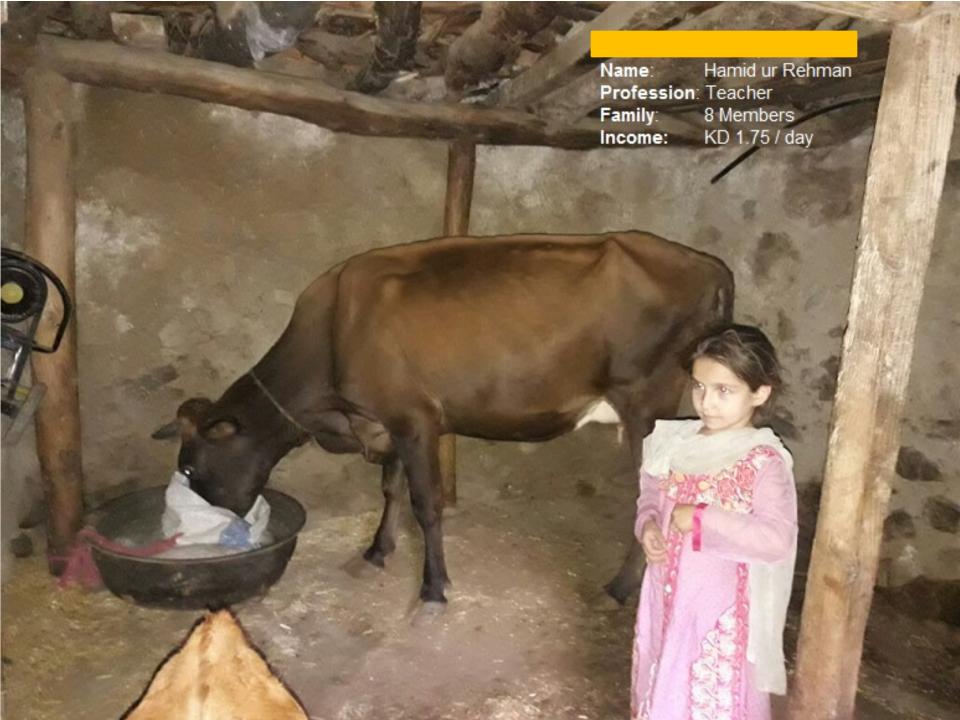

#### SUSTAINABLE FACTS

100 Families Supported800 people out of poverty

Cow Families a 72% increase in income

Goat Families a 33% reduction in expenses

### An charity that continues

As one family repays the loan (qardh al hasn), the money is used to fund a cow for the next family in need