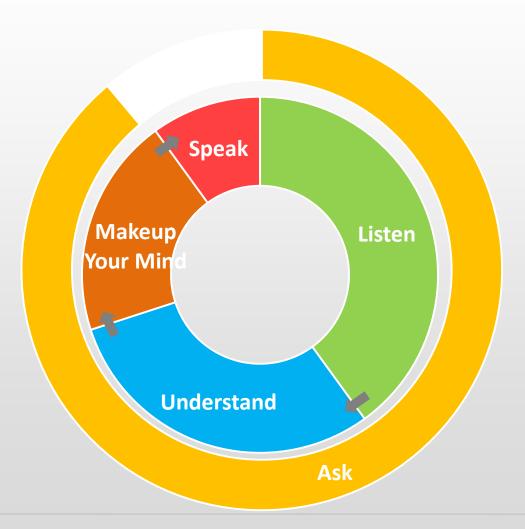

#### Want to communicate, Ask questions

## Take Away

Want to communicate: Start with listening, Ask questions, Speak finest