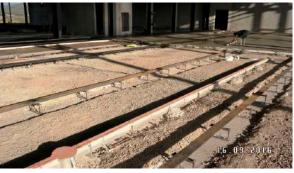

Rail tracks for mobile racking system in Charcuterie Cros, 12400 Reborgull, France