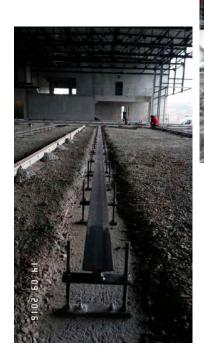

Rail tracks for mobile racking system in Charcuterie Cros, 12400 Reborgull, France