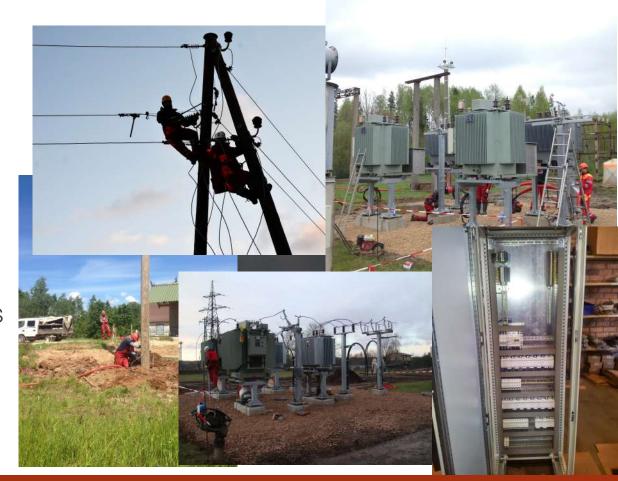

# **ACTIVITIES IN ENERGY BUSINESS AREA**

- Project engineering and calculations
- Electrical installation
- Internal electricity networks
- External networks (road and street lighting)
- Cabinet engineering and manufacturing
- Low-voltage network installation
- Security and fire emergency alarm systems
- Access control systems
- Video surveillance systems