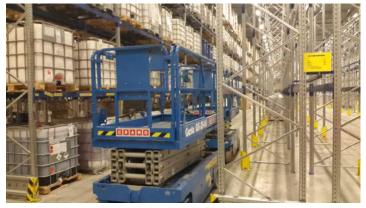

## WAREHOUSE CONSTRUCTIONS

Our team of professionals engaged in warehouse equipment installation and maintenance, operation began in 2008. At that time, the name of the company was MCE Ltd. But since 2013, these same experts joined the ENC Latvia Ltd.

Since consolidation, ENC Latvia operates in field of warehouse equipment construction and maintenance and has successfully worked in several projects abroad. We have experience in installation of following systems:

- Pallet racking systems
- Cantilever racking systems
- Long-span racking systems
- Mobile racking systems
- Mezzanines
- Conveyors