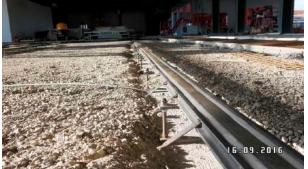

Rail tracks for mobile racking system in Charcuterie Cros, 12400 Reborgull, France