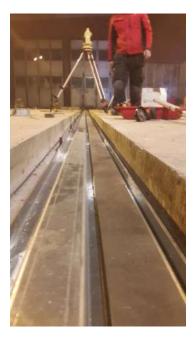

Rail tracks for mobile racking system in Charcuterie Cros, 12400 Reborgull, France