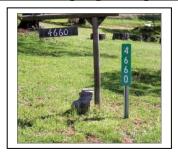

## REFLECTIVE SAFETY SIGNS

## In the daylight, your home will be easy to find...

## But when night falls, can you read your address?

Emergency personnel have a difficult time finding you at night if you have an address sign that isn't reflective. Precious minutes will be wasted as they try to find you on a darkened road with little or no street lights. Fill out the information below to have a green reflective address sign made specifically for your home, street, or to label for fire turn around.

Fire Safe Council of Nevada County product sales benefit our community by supporting the many services and projects offered to make the community safer from wildfire.

Signs are all weather, UV resistant metal with 1" x 4" numbers printed on your choice of one or both sides. These signs are compliant with 2010 California Fire Code requirements. Pre-drilled holes make mounting easy! Mounting posts are not included, but are readily available at local hardware stores, if you don't already have a post to mount it to. We recommend mounting it, so it is visible in the line of sight as you approach your home from the roadway.