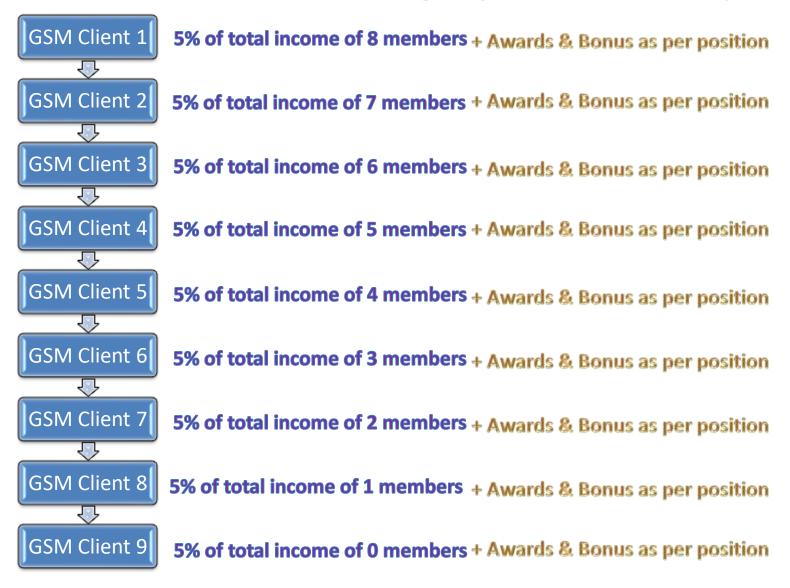

#### Level Income + Awards & Bonus

# Additional Performance Bonus of 5% of the total Profit Value of the group members under your position.

## **Terms & Conditions**

\* EACH POSITION RIGHT FROM GSM CLIENT-1 TO GSM CLIENT-09 IS NOT FIXED AND IT STRICTLY DEPENDS UPON THE TOTAL PROFIT VOLUME GENERATED BY THE INDIVIDUAL.

\*\*EACH GSM CLIENT EMPLOYEES WILL ALSO BE REWARDED WITH CERTAIN AWARDS & BONUS FOR THEIR BETTER PERFORMANCE AND HARD WORK IN THE COMPANY.