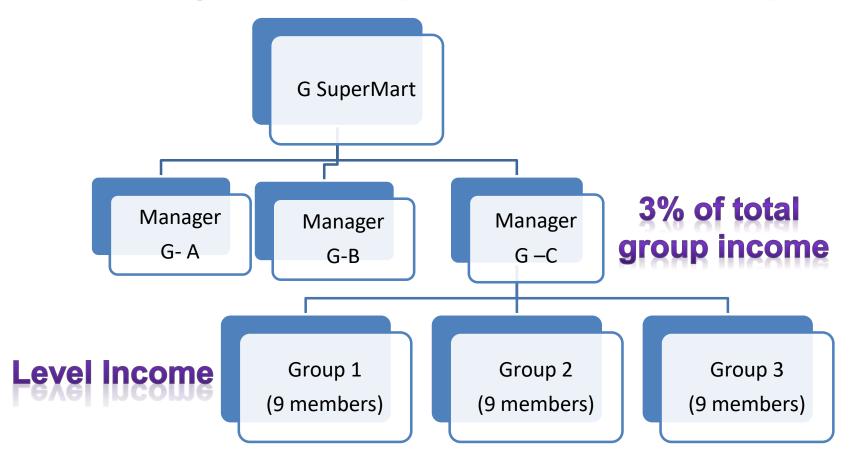

### G SuperMart (Level Flow chart)

\*\*\*\* GSM CLIENT EMPLOYEES WHO REFERS MINIMUM 27 PERSONS TO JOIN AS A GSM CLIENT (I.E. TO CREATE 3 GRUOPS) ARE PROMOTED AS MANAGER AND NOW AS HIS/HER ACHIEVEMENT, HIS/HER INCOME IS 3% OF THE TOTAL INCOME OF ALL THE GROUPS UNDER HIM/HER.

\*\*\*\*\* Now as a Manager if number of groups under you increases in a multiple of 2 then your % income also increase in multiple of 2.

I.E.: AT GROUP OF 3 YOUR INCOME IS 3% THEN AT GROUP OF 6 YOUR INCOME IS 6%.