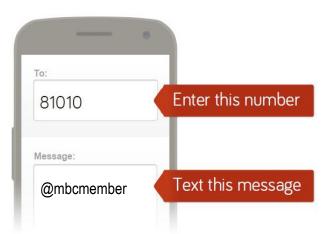

Wayne Dunn, Vision Team Member

Want timely text message reminders about church events, news, things to know?

MBC is now using the Remind system for our members. To join the distribution list simply text @mbcmember to 81010. We won't bombard you with texts, just enough to stay in touch! Any question, contact Dawn Welch, email dawn.welch@outlook.com.